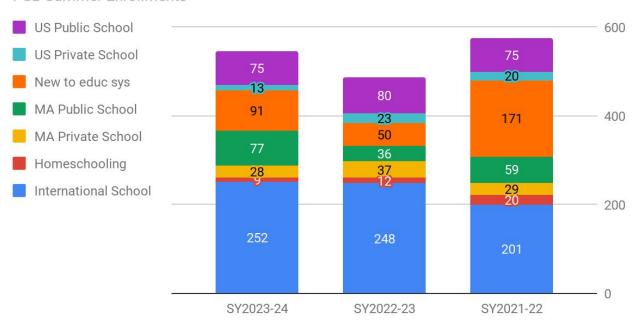

# Students' Previous School Experience (Summer '23, '22 & '21 Enrollments)

#### Students' Previous School Experience

**PSB Summer Enrollments** 