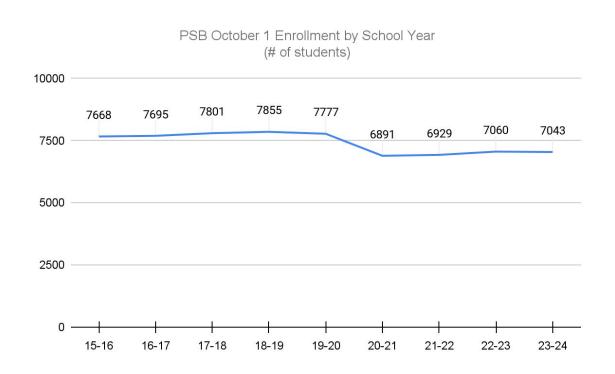

#### **Enrollment Over Time (October 1)**

Source: DESE Public Website - Brookline Public Schools.